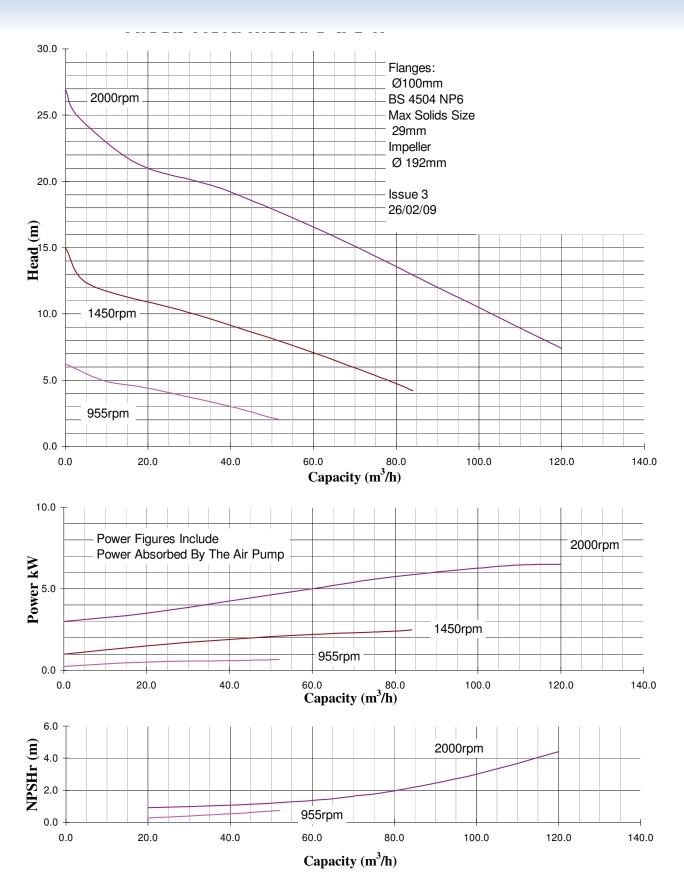

| Specification                 |       |                                        |  |  |
|-------------------------------|-------|----------------------------------------|--|--|
| Capacity                      | m³/h  | 120                                    |  |  |
| Delivery Head                 | m     | 23                                     |  |  |
| Max. Solids Size              | mm    | 29                                     |  |  |
| Self Priming Lift             | m     | 8.8                                    |  |  |
| Air Handling                  | l/s   | 4.25                                   |  |  |
| Selprime <sub>®</sub> Absorbs | kW    | 0.9                                    |  |  |
| Power Required                | kW    | 6.5                                    |  |  |
| Pump Speed Max.               | rpm   | 2000                                   |  |  |
| Pump Speed Min.               | rpm   | 955                                    |  |  |
| Impeller Type                 |       | Drainer                                |  |  |
| Impeller Blades               |       | 3                                      |  |  |
| Impeller Dia.                 | mm    | 192                                    |  |  |
| Inlet Port                    | mm    | DN 100 NP6                             |  |  |
| Outlet Port                   | mm    | DN 100 NP6                             |  |  |
| Fuel Tank Capacity*           | Itrs  | 38 site<br>105 skid<br>80 Super Silent |  |  |
| Fuel Consumption BEP          | lt/hr | TBA                                    |  |  |