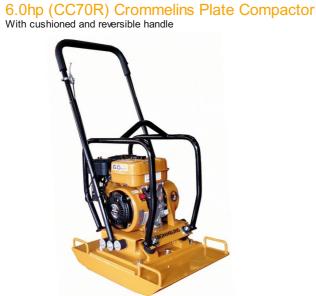

db @ 7m

Manuals

More Info

The 6.0hp CC70R Crommelins Plate Compactors is a popular choice for pavers, general contractors, councils and rental companies as it is designed for compaction jobs in residential, commercial and light industrial applications.

This fast and powerful compactor will handle heavy duty jobs. The reversible handle makes it easy to manoeuvre and the soft grip handles reduces vibration to the operator.

## **Features**

- · Assembled and Tested in Australia
- · Soft grip handle
- Powerful 6.0 hp 'EX' OHC engine
- · Fast travel speed for increased productivity
- · Reversible handle with easy to reach throttle control
- · Compact design with central enclosed exciter for even compaction force
- · Lifting hook and engine protection frame
- · Precision robotic welded
- · Optional extra transport trolley