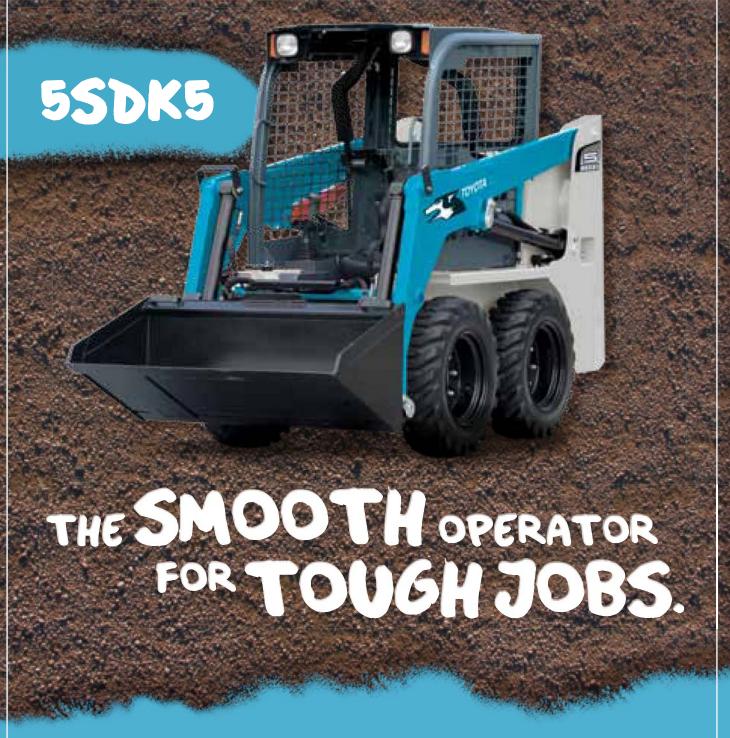

#### Tested in Australia to handle the toughest condition

The Toyota Huski 5SDK5 is a quick, powerful machine, capable of performing all the tasks of the bigger machines, yet compact enough to work in confined spaces. The feature rich 5SDK5 provides outstanding operator comfort and machine performance, with easy to operate control levers and a rugged frame for the toughest of jobs.