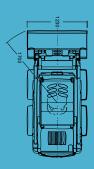

# PERFORMANCE

| Tipping Load (SAE)                      |         | kg   | 860  |
|-----------------------------------------|---------|------|------|
| Operating Load (SAE)                    |         | kg   | 430  |
| Ground Clearance (centre)               |         | mm   | 231  |
| Machine Weight (with fuel & std bucket) |         | kg   | 1865 |
| Dump Height (dump angle 40°)            |         | mm   | 2120 |
| Reach Fully Raised (dump angle 40°)     |         | mm   | 490  |
| Dump Angle (max.)                       |         | deg  | 40   |
| Raising Time (full load)                |         | sec  | 4.0  |
| Lowering Time (no load)                 |         | sec  | 2.7  |
| Dump Time                               |         | sec  | 2.4  |
| Travel Speed                            | Forward | km/h | 11.0 |
|                                         | Reverse | km/h | 11.0 |
| Clearance Circle (with bucket)          |         | mm   | 1700 |
| Gradeability                            | Forward | %    | 30   |
|                                         | Reverse | %    | 57   |