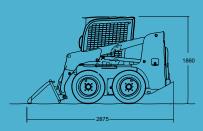

ndling Pedal Control
- Shock-Reducing Bucket Feature
- Back Up Buzzer

- Toyota's Safety System
- ROPS/FOPS (ISO) Guard
- Front and Rear Work Lights
- Overhead Instrument Panel
- Oil Pressure Warning Lights
- Fuel and Temperature Gauges
- Self-Levelling System on Lift
- Lifting Hooks





1800 425 439

www.toyotaskidsteerloader.com.au





#### Tested in Australia to handle the toughest condition

The Toyota Huski 5SDK5 is a quick, powerful machine, capable of performing all the tasks of the bigger machines, yet compact enough to work in confined spaces. The feature rich 5SDK5 provides outstanding operator comfort and machine performance, with easy to operate control levers and a rugged frame for the toughest of jobs.

Availability and specifications are subject to change without notice.





# ENGINE

| Model                 | Yanmar 3TNE88* |          |  |  |
|-----------------------|----------------|----------|--|--|
| Piston Displacement   | сс             | 1642     |  |  |
| Rated Power / r.p.m.  | kW             | 22/2400  |  |  |
| Rated Torque / r.p.m. | Nm             | 106/1000 |  |  |

# CONTROLS

| Туре     | HST                                                          |  |
|----------|--------------------------------------------------------------|--|
| Steering | Forward, reverse, variable speed.<br>Two Hand Lever.         |  |
| Drive    | Two Hydrostatic Transmissions with infinitely variable speed |  |

# FUEL

| Fuel Capacity (Litres) 35 |
|---------------------------|
|---------------------------|

<sup>\*</sup> Includes 4SDK4 and 5SDK models, please cons