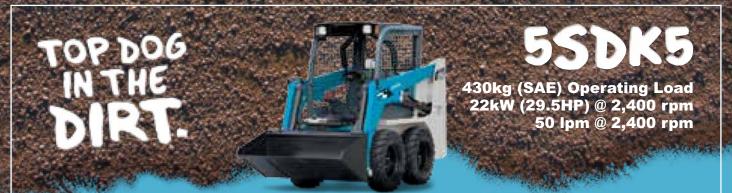

# PERFORMANCE

| Tipping Load (SAE)                      |         | kg   | 860  |
|-----------------------------------------|---------|------|------|
| Operating Load (SAE)                    |         | kg   | 430  |
| Ground Clearance (centre)               |         | mm   | 231  |
| Machine Weight (with fuel & std bucket) |         | kg   | 1865 |
| Dump Height (dump angle 40°)            |         | mm   | 2120 |
| Reach Fully Raised (dump angle 40°)     |         | mm   | 490  |
| Dump Angle (max.)                       |         | deg  | 40   |
| Raising Time (full load)                |         | sec  | 4.0  |
| Lowering Time (no load)                 |         | sec  | 2.7  |
| Dump Time                               |         | sec  | 2.4  |
| Travel Speed                            | Forward | km/h | 11.0 |
|                                         | Reverse | km/h | 11.0 |
| Clearance Circle (with bucket)          |         | mm   | 1700 |
| Gradeability                            | Forward | %    | 30   |
|                                         | Reverse | %    | 57   |