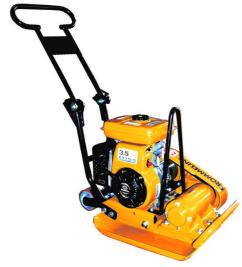

## **Crommelins Plate Compactor**

3.5hp (CC60R) Crommelins Plate Compactor With folding handle

Safety

Gallery

Video

Manuals Brochures

The 3.5hp CC60R Crommelins Plate Compactor is a popular choice for pavers, general contractors, councils and rental companies as it designed for compaction jobs in residential, commercial and light industrial applications.

Extremely popular with contractors and the hire industry, it comes with folding handles, wheels and lifting hook to make it easy to transport to any site.

## Features

- Genuine Subaru industrial engine
- · Assembled and Tested in Australia
- Folding handles enables the unit to fit into the boot of most cars
- Lightweight
- Wheels for easy portability on and off site
- Lifting hook for easy transportation
- Precision robotic welded

## Model Number CC60R Weight (kg) 58kg Engine Make Subaru Engine 3.5hp EY15 Engine Features Side valve, Recoil Start Fuel Type Fuel Tank 2.8L db @ 7m 67db Manufacturers Warranty 2 years **Engine Warranty** 3 years Centrifugal Force (kn) 12kn Plate/Shoe Size (LxW mm) 520x360mm